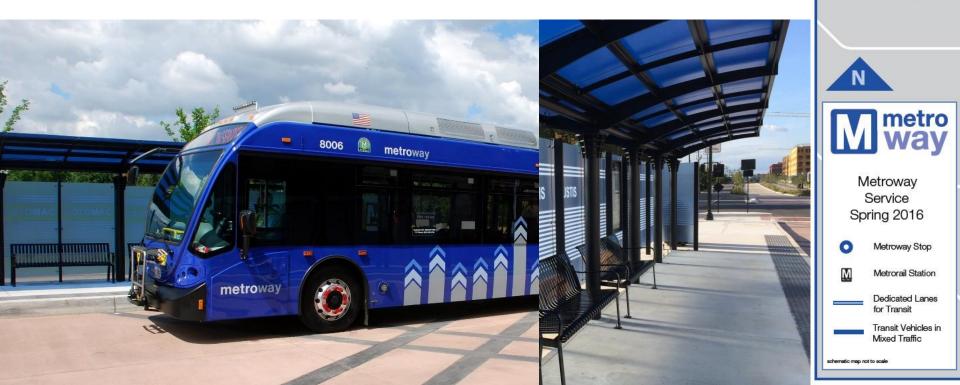

### Crystal City-Potomac Yard Transitway (Metroway)

- Opened in August 2014
- First BRT in region, operated by WMATA
- Joint effort between the City and Arlington County
- Over \$20 million invested in Alexandria portion