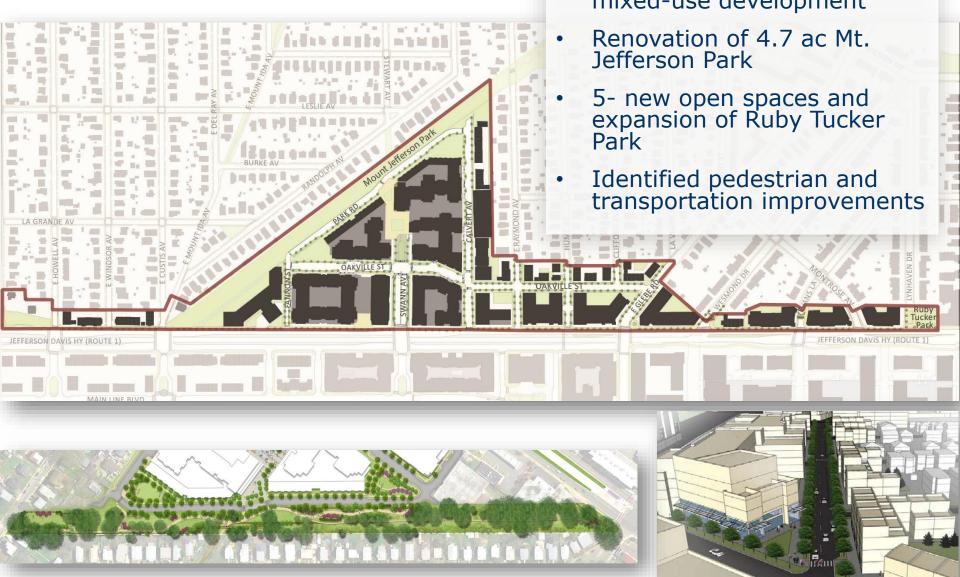

### Oakville Triangle/Route 1 West Corridor, 2015 • Approx. 2.8m sq. ft. of mixed-use development