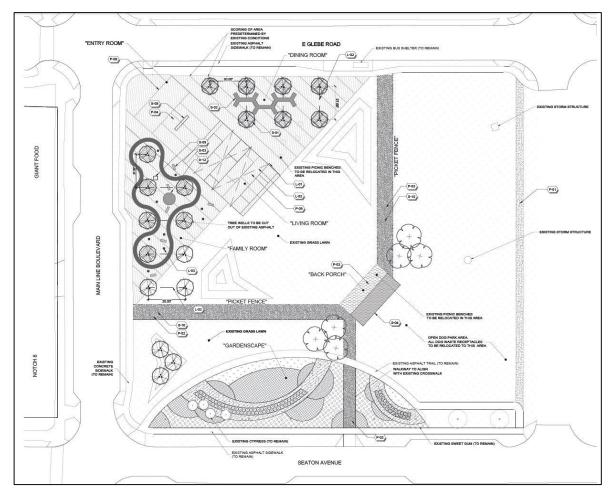

ecreation
- Spectrum of housing affordability

- The Environment sustainability
- Economic development
- Historic preservation
- Place making and public art
- Implementation mitigating development impacts, developer contributions, phasing and funding plans



### Oakville Triangle/Route 1 West Corridor, 2015 • Approx. 2.8m sq. ft. of mixed-use development





### Crystal City-Potomac Yard Transitway (Metroway)

- Opened in August 2014
- First BRT in region, operated by WMATA
- Joint effort between the City and Arlington County
- Over \$20 million invested in Alexandria portion



Penta

ARLINGTON

ALEXANDRIA

# Current Potomac Yard Development Cases



### National Industries for the Blind



Under Construction



**PLANNING AND ZONING** 

**DEPARTMENT OF** 

## Landbay G – Interim Park



• Approved



## Landbay H/I Condominiums



• Completing Final Site Plan Review



**PLANNING AND ZONING** 

ЦО

DEPARTMENT





Pending Preliminary Plan Approval



## Silverstone Senior Housing



U.S. ROUTE 1

Concept Plan



**PLANNING AND ZONING** 

ЧО

DEPARTMENT

## Choice Hotel

South Glebe Road & Route 1