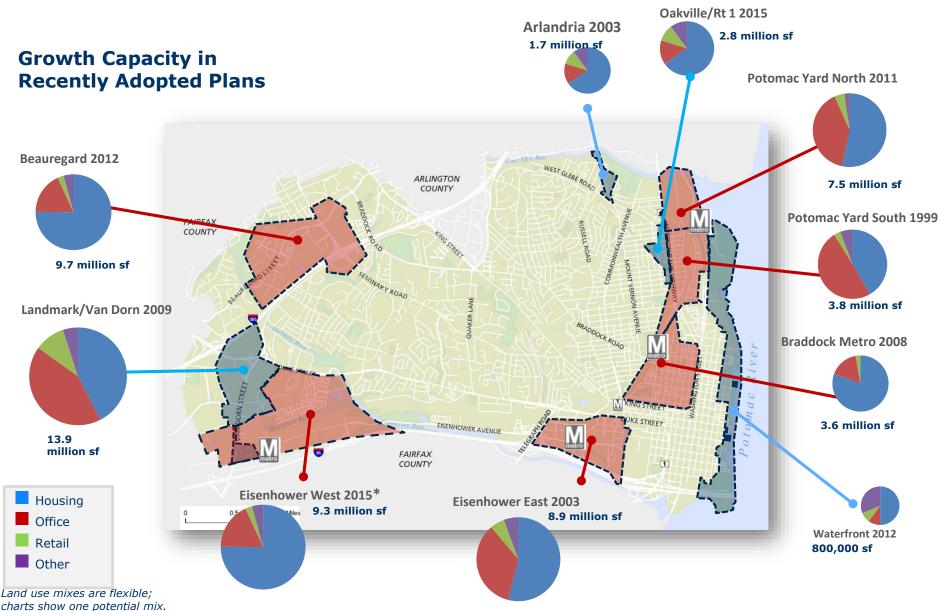

### **Department of Planning and Zoning**

to o Di



TTA

| 0 |  |
|---|--|
|   |  |

|     | - 1 | η.  | 677 |
|-----|-----|-----|-----|
| 17- |     |     | þ.  |
| H=n | -7- | ťÌ, | Ľ.  |



#### Planning for Growth in Alexandria Mile Rut WEST GLEBE ROAD ARLINGTON COUNTY CONMONVEALTH AVENUE FAIRFAX RUSSELL ROAD COUNTY KING STREET 90 HOUNT VERNON AVEN SEMINARY ROAD QUAKER LANE BRADDOCK ROAD 5 INGTON STREE

EISENHOWER AVENUE TELE FAIRFAX COUNTY 0 0.5 1 Miles

### June 4, 2018 2

oma

UKE STREET

T



### Planning for Growth in Alexandria





### Master Plan and Long Range Planning Approach

- Prepared with the community
- Mixed use communities that are successful
- Compatible with and protects established neighborhoods
- Transportation and connectivity
- Urban design
- Continuum of open space
  and recreation
- Spectrum of housing affordability

- The Environment sustainability
- Economic development
- Historic preservation
- Place making and public art
- Implementation mitigating development impacts, developer contributions, phasing and funding plans



### Oakville Triangle/Route 1 West Corridor, 2015 • Approx. 2.8m sq. ft. of mixed-use development





### Crystal City-Potomac Yard Transitway (Metroway)

- Opened in August 2014
- First BRT in region, operated by WMATA
- Joint effort between the City and Arlington County