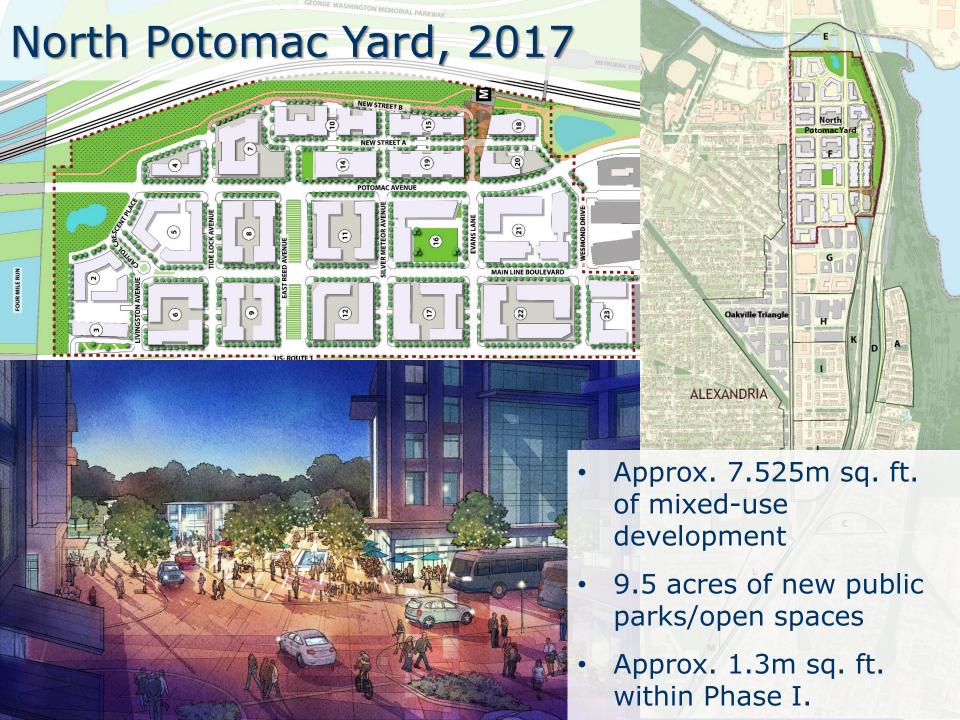

ER LANE BRADDOCK ROAD 5 INGTON STREE

EISENHOWER AVENUE TELE FAIRFAX COUNTY 0 0.5 1 Miles

### June 4, 2018 2

oma

UKE STREET

T



### Planning for Growth in Alexandria





### Master Plan and Long Range Planning Approach

- Prepared with the community
- Mixed use communities that are successful
- Compatible with and protects established neighborhoods
- Transportation and connectivity
- Urban design
- Continuum of open space
  and recreation
- Spectrum of housing affordability

- The Environment sustainability
- Economic development
- Historic preservation
- Place making and public art
- Implementation mitigating development impacts, developer contributions, phasing and funding plans



### Oakville Triangle/Route 1 West Corridor, 2015 • Approx. 2.8m sq. ft. of mixed-use development





### Crystal City-Potomac Yard Transitway (Metroway)

- Opened in August 2014
- First BRT in region, operated by WMATA
- Joint effort between the City and Arlington County
- Over \$20 million invested in Alexandria portion



Penta

ARLINGTON

ALEXANDRIA

# Current Potomac Yard Development Cases



### National Industries for the Blind



Under Construction



**PLANNING AND ZONING** 

**DEPARTMENT OF** 

## Landbay G – Interim Park



• Approved



## Landbay H/I Condominiums



• Completing Final Site Plan Review



**PLANNING AND ZONING** 

ЦО

DEPARTMENT





Pending Preliminary Plan Approval



## Silverstone Senior Housing



U.S. ROUTE 1

Concept Plan



**PLANNING AND ZONING** 

ЧО

DEPARTMENT

## Choice Hotel

South Glebe Road & Route 1