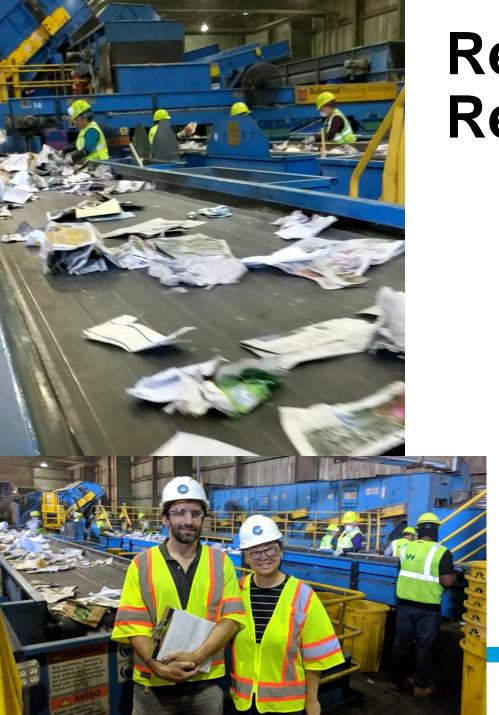

# Recover Resources & Reduce GHG

Short term actions in consideration

- ✓ Recycling Sort at the Material Recovery Facility (complete)
- Ongoing Education & Outreach to Reduce Contamination
- Route Optimization Study
- Special Drop-Off Sites for Glass Recovery