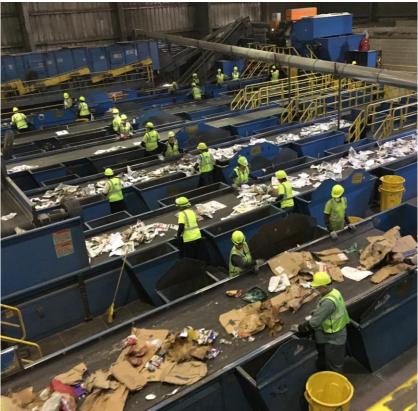

# Recover Resources & Reduce GHG

Short term actions in consideration

- ✓ Recycling Sort at the Material Recovery Facility (complete)
- Ongoing Education & Outreach to Reduce Contamination
- Route Optimization Study
- Special Drop-Off Sites for Glass Recovery