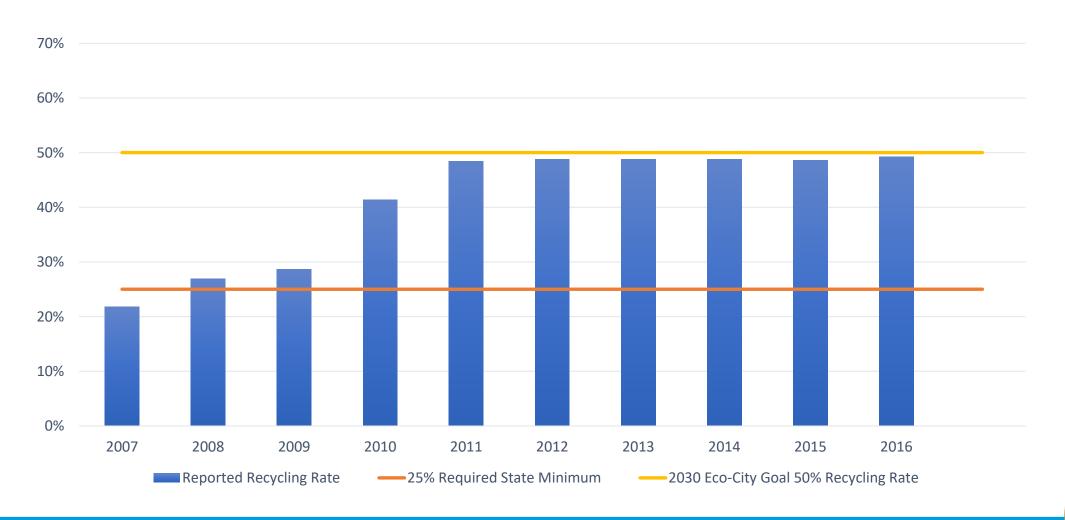

## The City has achieved the Commonwealth's mandated recycling rate of 25%. The current rate is 49%.