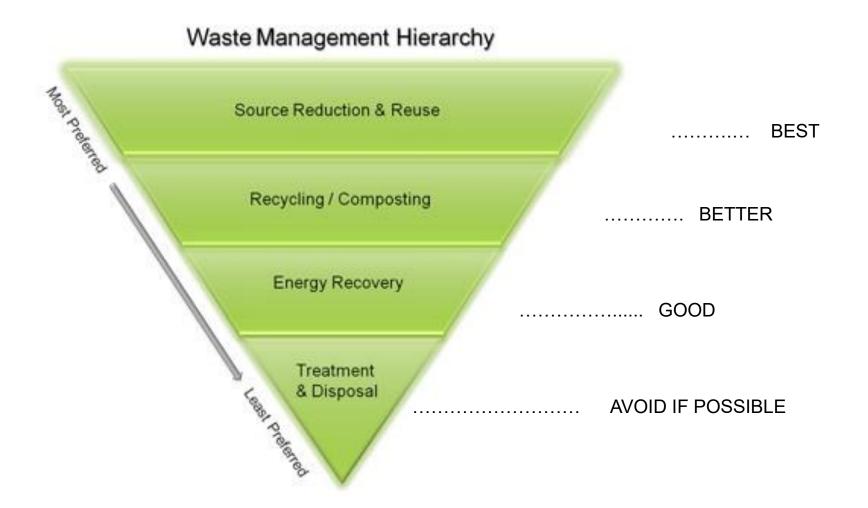

### **WasteSmart Plan**

Update to **Potomac Yard Civic Association** August 20, 2018







#### **Helen Lee**

Environmental Program Manager Transportation & Environmental Services City of Alexandria, Virginia







Currently, some waste is burnt for electricity, some recycled into new products, and some processed into soil amendments.

## U.S. EPA DISPOSAL RECOMMENDATONS (highest and best use)





## The City has achieved the Commonwealth's mandated recycling rate of 25%. The current rate is 49%.



# WasteSmart Strategic Plan

20 Year Plan for the Future of Sustainable Solid Waste Management in the City of Alexandria



### **Planning Process**

Ongoing Stakeholder Engagement

**HDR White Papers Complete** 

Align Plan with the Environmental Action Plan

WasteSmart Development

Implementation









### **Reduce Solid Waste**

Short term actions in consideration

- Education & Outreach
- Reuse/Repair/Donate Directory
- Share a Bag Pilot





# Recover Resources & Reduce GHG

Short term actions in consideration

- ✓ Recycling Sort at the Material Recovery Facility (complete)
- Ongoing Education & Outreach to Reduce Contamination
- Route Optimization Study
- Special Drop-Off Si