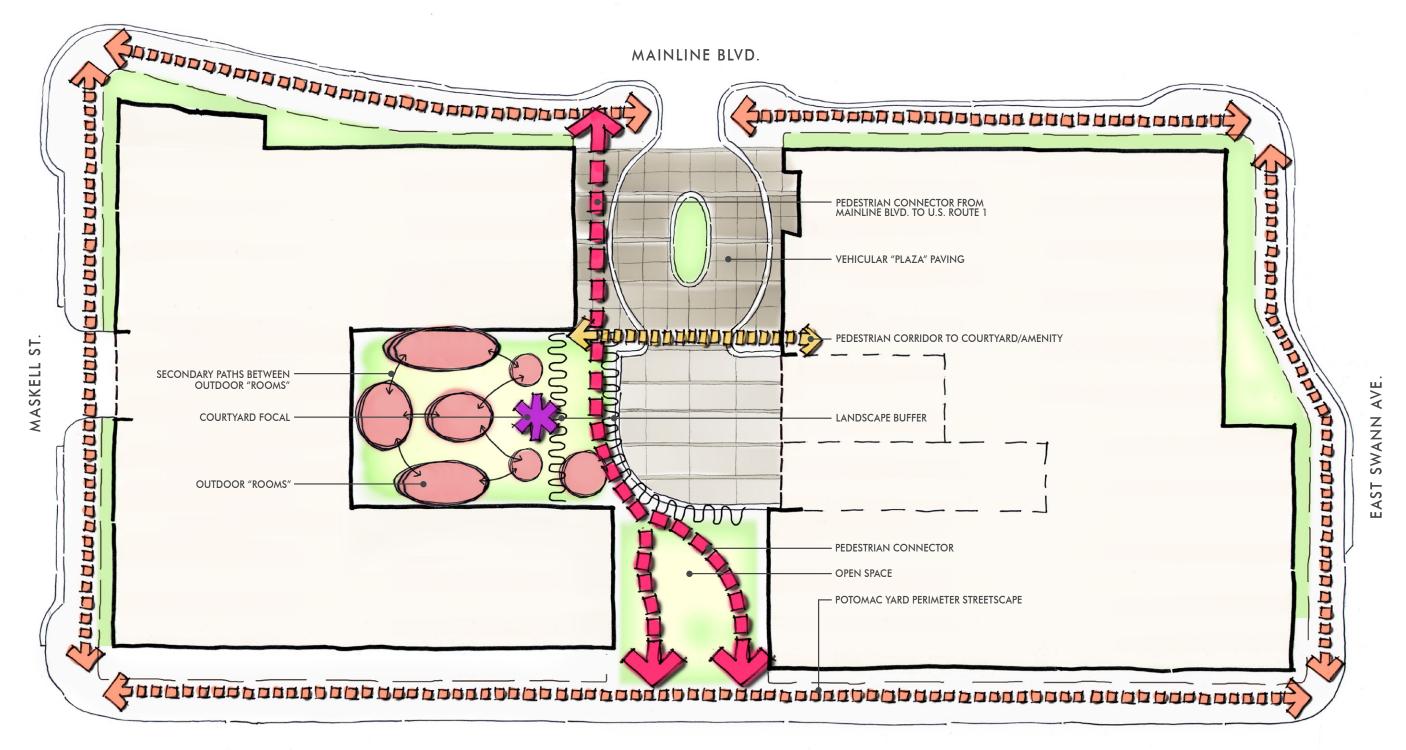

**AUGUST 20, 2018** 

**SILVERSTONE - LANDBAY H WEST** 







# SITE PLAN

### **SITE PLAN**



# LANDSCAPE



U.S. ROUTE 1

L100

ParkerRodriguez, inc Landscape Architecture | Urban Design | Planning



ParkerRodriguez, inc Landscape Architecture | Urban Design | Planning

POTOMAC YARD - LANDBAY H WEST - SILVERSTONE

1"=20'-0" August 20, 2018



ALEXANDRIA, VA



ParkerRodriguez, inc
Landscape Architecture | Urban Design | Planning

N.T.S. August 20, 2018



POTOMAC YARD - LANDBAY H WEST - SILVERSTONE

# ELEVATIONS

### WEST ELEVATION Route 1

# MAINLINE BLVD BLDG 2 BLDG 1 ROUTE 1



### **SOUTH ELEVATION** Swann Ave

# MAINLINE BLVD BLDG 2 BLDG 1 ROUTE 1



### **EAST ELEVATION** Mainline Blvd





### NORTH ELEVATION Maskell St

# MAINLINE BLVD BLDG 2 BLDG 1 ROUTE 1



# NORTH ELEVATION Building 1

#### **KEY PLAN**

#### MAINLINE BLVD



**ROUTE 1** 



**BUILDING 1** 

# **SOUTH ELEVATION**