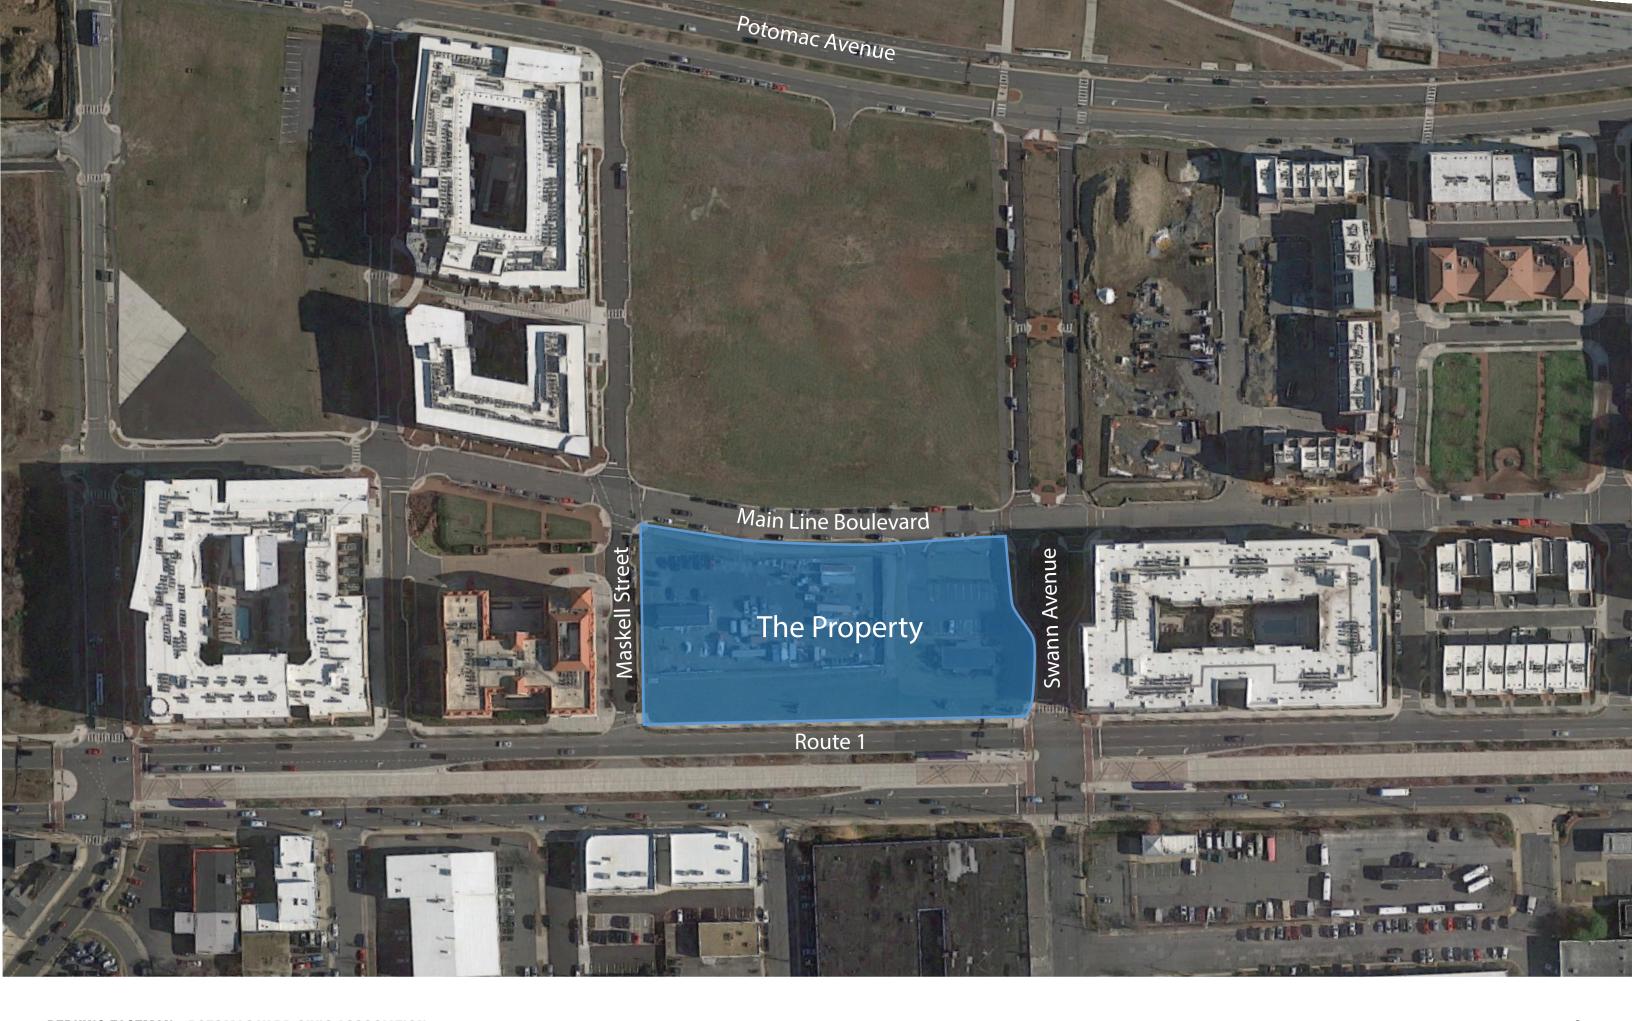

**AUGUST 20, 2018** 

**SILVERSTONE - LANDBAY H WEST** 







# SITE PLAN

### **SITE PLAN**



# LANDSCAPE



U.S. ROUTE 1

L100

ParkerRodriguez, inc Landscape Architecture | Urban Design | Planning



ParkerRodriguez, inc Landscape Architecture | Urban Design | Planning

POTOMAC YARD - LANDBAY H WEST - SILVERSTONE

1"=20'-0" August 20, 2018



ALEXANDRIA, VA



ParkerRodriguez, inc
Landscape Architecture | Urban Design | Planning

N.T.S. August 20, 2018



POTOMAC YARD - LANDBAY H WEST - SILVERSTONE

# ELEVATIONS

### WEST ELEVATION Route 1

# MAINLINE BLVD BLDG 2 BLDG 1 ROUTE 1



### **SOUTH ELEVATION** Swann Ave

# MAINLINE BLVD BLDG 2 BLDG 1 ROUTE 1



### **EAST ELEVATION** Mainline Blvd





### NORTH ELEVATION Maskell St

# MAINLINE BLVD BLDG 2 BLDG 1 ROUTE 1



# NORTH ELEVATION Building 1

#### **KEY PLAN**

#### MAINLINE BLVD



**RO