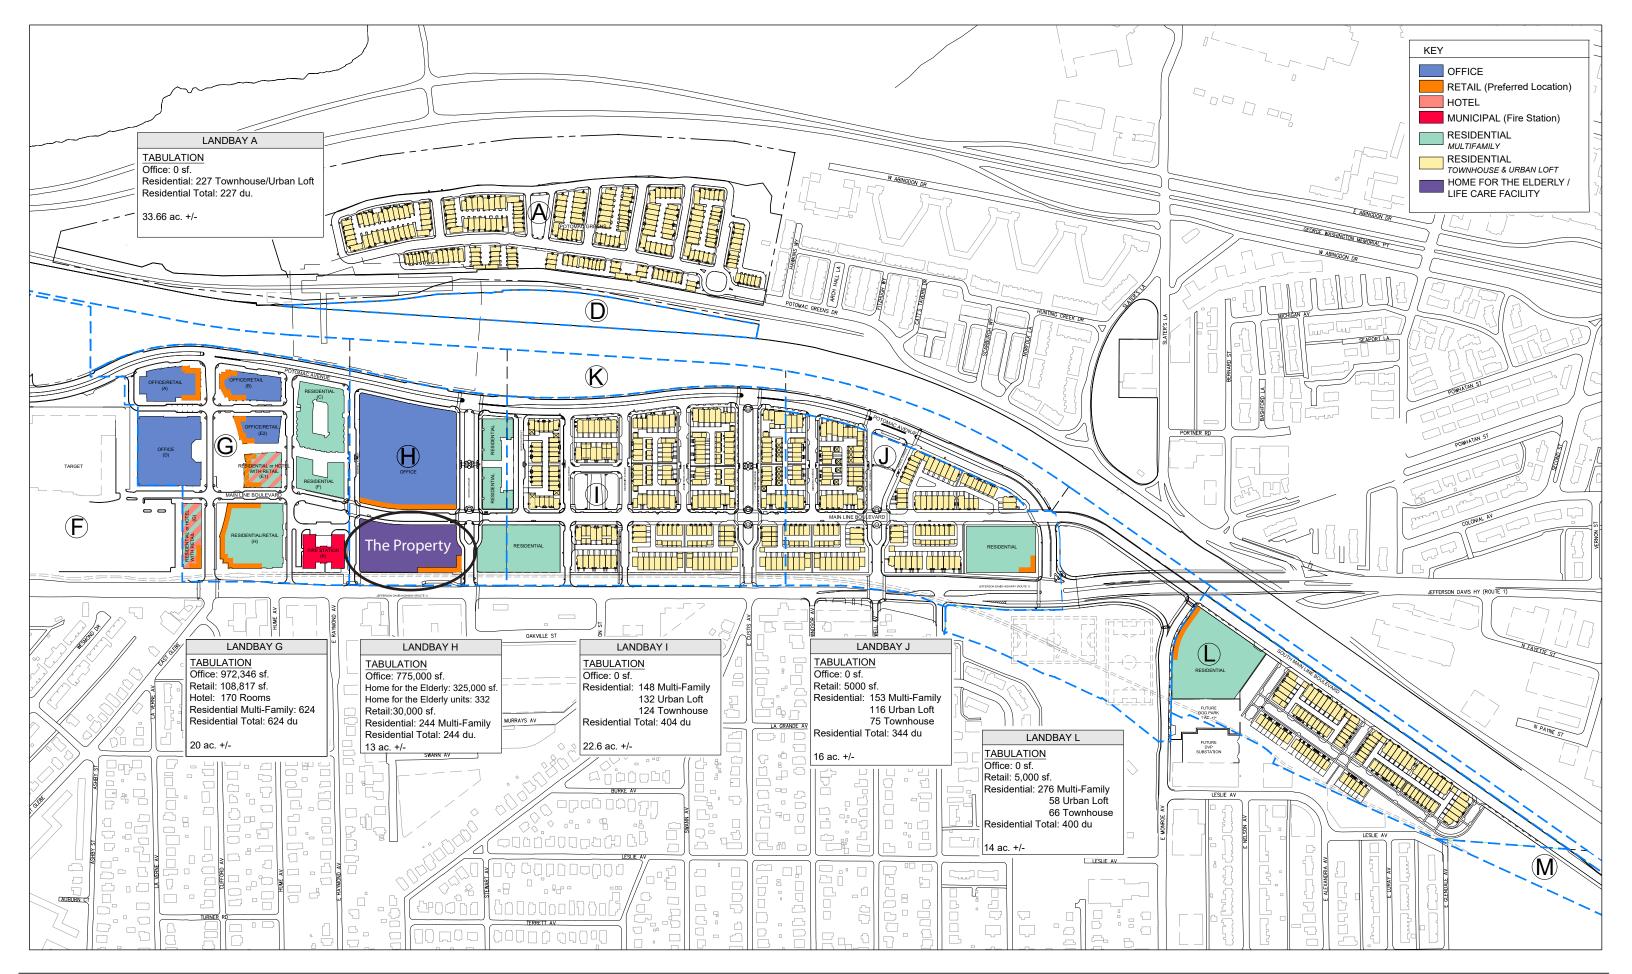

**AUGUST 20, 2018** 

**SILVERSTONE - LANDBAY H WEST** 







# SITE PLAN

### **SITE PLAN**



# LANDSCAPE



U.S. ROUTE 1

L100

ParkerRodriguez, inc Landscape Architecture | Urban Design | Planning



ParkerRodriguez, inc Landscape Architecture | Urban Design | Planning

POTOMAC YARD - LANDBAY H WEST - SILVERSTONE

1"=20'-0" August 20, 2018



ALEXANDRIA, VA



ParkerRodriguez, inc
Landscape Architecture | Urban Design | Planning

N.T.S. August 20, 2018



POTOMAC YARD - LANDBAY H WEST - SILVERSTONE

# ELEVATIONS

### WEST ELEVATION Route 1

# MAINLINE BLVD BLDG 2 BLDG 1 ROUTE 1



### **SOUTH ELEVATION** Swann Ave

# MAINLINE BLVD BLDG 2 BLDG 1 ROUTE 1



### **EAST ELEVATION** Mainline Blvd





### NORTH ELEVATION Maskell St

# MAINLINE BLVD BLDG 2 BLDG 1 ROUTE 1



# NORTH ELEVATION Building 1

#### **KEY PLAN**

#### MAINLINE BLVD



**ROUT