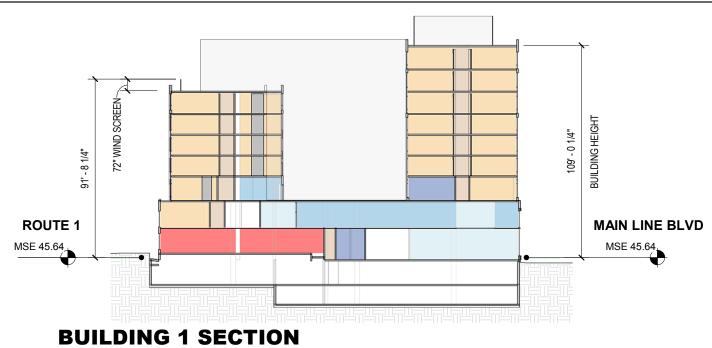

| Planning



ParkerRodriguez, inc Landscape Architecture | Urban Design | Planning

POTOMAC YARD - LANDBAY H WEST - SILVERSTONE

1"=20'-0" August 20, 2018



ALEXANDRIA, VA



ParkerRodriguez, inc
Landscape Architecture | Urban Design | Planning

N.T.S. August 20, 2018



POTOMAC YARD - LANDBAY H WEST - SILVERSTONE

# ELEVATIONS

### WEST ELEVATION Route 1

# MAINLINE BLVD BLDG 2 BLDG 1 ROUTE 1



### **SOUTH ELEVATION** Swann Ave

# MAINLINE BLVD BLDG 2 BLDG 1 ROUTE 1



### **EAST ELEVATION** Mainline Blvd





### NORTH ELEVATION Maskell St

# MAINLINE BLVD BLDG 2 BLDG 1 ROUTE 1



# NORTH ELEVATION Building 1

#### **KEY PLAN**

#### MAINLINE BLVD



**ROUTE 1** 



**BUILDING 1** 

# **SOUTH ELEVATION** Building 2

# MAINLINE BLVD MAINLINE BLVD BLDG 2 BLDG 1





### **SECTIONS**







**BUILDING 2 SECTION** 

# RENDERED PERSPECTIVES

### **STREET VIEW LOOKING NE**



### **STREET VIEW LOOKING SE**



### **STREET VIEW LOOKING SW**



# **STREET VIEW LOOKING NW**



# THANKYOU

# APPENDIX



# **MAINLINE BLVD STREET VIEW - LOOKING NORTH**