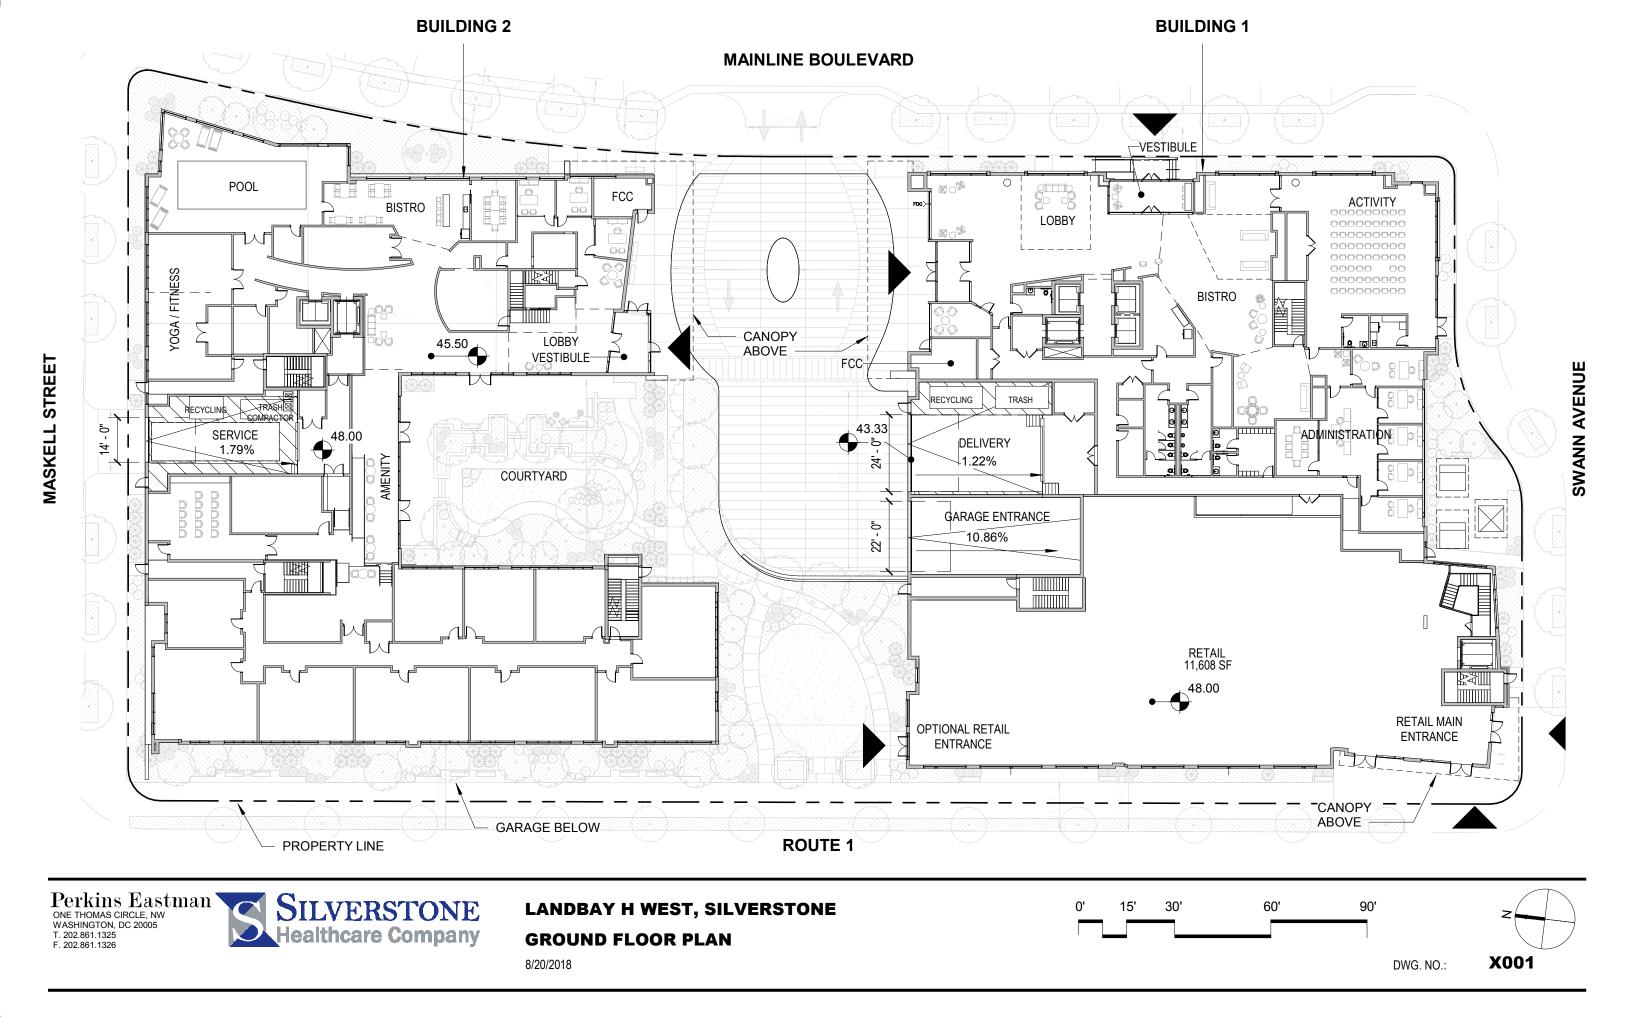

itecture | Urban Design | Planning

N.T.S. August 20, 2018



POTOMAC YARD - LANDBAY H WEST - SILVERSTONE

# ELEVATIONS

### WEST ELEVATION Route 1

# MAINLINE BLVD BLDG 2 BLDG 1 ROUTE 1



### **SOUTH ELEVATION** Swann Ave

# MAINLINE BLVD BLDG 2 BLDG 1 ROUTE 1



### **EAST ELEVATION** Mainline Blvd





### NORTH ELEVATION Maskell St

# MAINLINE BLVD BLDG 2 BLDG 1 ROUTE 1



# NORTH ELEVATION Building 1

#### **KEY PLAN**

#### MAINLINE BLVD



**ROUTE 1** 



**BUILDING 1** 

# **SOUTH ELEVATION** Building 2

# MAINLINE BLVD MAINLINE BLVD BLDG 2 BLDG 1





### **SECTIONS**







**BUILDING 2 SECTION** 

# RENDERED PERSPECTIVES

### **STREET VIEW LOOKING NE**



### **STREET VIEW LOOKING SE**



### **STREET VIEW LOOKING SW**



# **STREET VIEW LOOKING NW**



# THANKYOU

# APPENDIX



# **MAINLINE BLVD STREET VIEW - LOOKING NORTH**