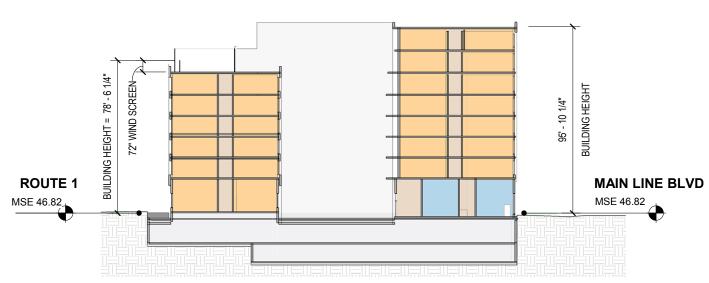

Planning



ParkerRodriguez, inc Landscape Architecture | Urban Design | Planning

POTOMAC YARD - LANDBAY H WEST - SILVERSTONE

1"=20'-0" August 20, 2018



ALEXANDRIA, VA



ParkerRodriguez, inc
Landscape Architecture | Urban Design | Planning

N.T.S. August 20, 2018



POTOMAC YARD - LANDBAY H WEST - SILVERSTONE

# ELEVATIONS

### WEST ELEVATION Route 1

# MAINLINE BLVD BLDG 2 BLDG 1 ROUTE 1



### **SOUTH ELEVATION** Swann Ave

# MAINLINE BLVD BLDG 2 BLDG 1 ROUTE 1



### **EAST ELEVATION** Mainline Blvd





### NORTH ELEVATION Maskell St

# MAINLINE BLVD BLDG 2 BLDG 1 ROUTE 1



# NORTH ELEVATION Building 1

#### **KEY PLAN**

#### MAINLINE BLVD



**ROUTE 1** 



**BUILDING 1** 

# **SOUTH ELEVATION** Building 2

# MAINLINE BLVD MAINLINE BLVD BLDG 2 BLDG 1





### **SECTIONS**







**BUILDING 2 SECTION** 

# RENDERED PERSPECTIVES

### **STREET VIEW LOOKING NE**



### **STREET VIEW LOOKING SE**



### **STREET VIEW LOOKING SW**



# **STREET VIEW LOOKING NW**



# THANKYOU

# APPENDIX



# **MAINLINE BLVD STREET VIEW - LOOKING NORTH**